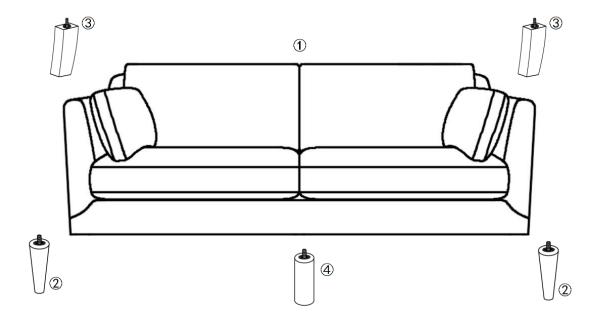

#### PARTS LIST

| 1 | SOFA BODY                           |  | 1 PC  |
|---|-------------------------------------|--|-------|
| 2 | FRONT LEG (WITH PLASTIC<br>WASHER)  |  | 2 PCS |
| 3 | REAR LEG (WITH PLASTIC<br>WASHER)   |  | 2 PCS |
| 4 | MIDDLE LEG (WITH PLASTIC<br>WASHER) |  | 1 PC  |