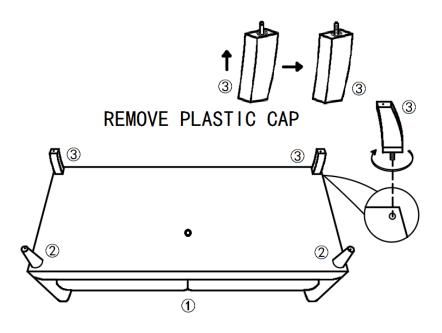

#### STEP 1

OPEN THE ZIPE COVER, TAKE OUT LEGS FROM SOFA BOTTOM.

#### STEP 2

**STEP 3** 

STEP 4

STEP 5

ADJUST LEVELERS FOR UNEVEN FLOOR