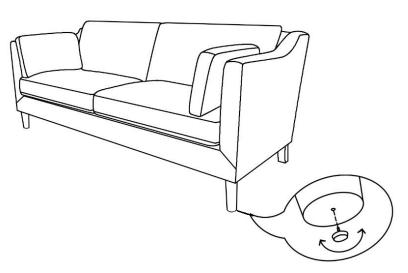

misalign during assembly.

#### **DISCLAIMERS:**

- WHEN PROPERLY ASSEMBLED, THIS ITEM IS SAFE FOR INTENDED USE. SELLER IS NOT LIABLE FOR ANY DAMAGES RESULTING FROM ITEM BEING IMPROPERLY ASSEMBLED AFTER PURCHASE.
- BOLTS MAY LOOSEN DURING NORMAL EVERYDAY USE. THEY SHOULD BESPECTED AT LEASTEVERY 3 MONTHS AND RE-TIGHTENED AS NEEDED TO PREVENT DAMAGE OR INJURY AND ENSURE STABILITY.



#### PARTS LIST

| 1 | SOFA BODY                           |  | 1 PC  |
|---|-------------------------------------|--|-------|
| 2 | FRONT LEG (WITH PLASTIC<br>WASHER)  |  | 2 PCS |
| 3 | REAR LEG (WITH PLASTIC<br>WASHER)   |  | 2 PCS |
| 4 | MIDDLE LEG (WITH PLASTIC<br>WASHER) |  | 1 PC  |



#### STEP 1

OPEN THE ZIPE COVER, TAKE OUT LEGS FROM SOFA BOTTOM.



#### STEP 2





**STEP 3** 



STEP 4



STEP 5



ADJUST LEVELERS FOR UNEVEN FLOOR

## **Care & Maintenance**

## Do...



Wipe up spills immediately.



Dust and pick-up spills using a clean, non-colored, lint-free, dry cloth.



Use mild non-abrasive soap and water

### Don't...



Do not put hot items directly on furniture surface.

Do not clean furniture with harsh cleansers or polish.

Do not place furniture in direct sunlight.



Do not place furniture near heating or cooling vents.

Do not write on furniture without a padded barrier to protect the surface.



Do not place furniture outside. For indoor use only.