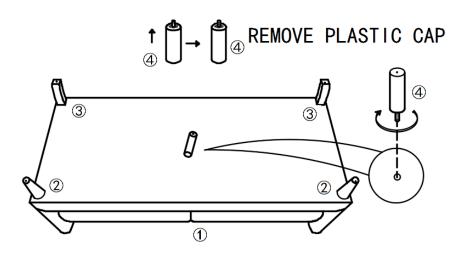

#### STEP 1

OPEN THE ZIPE COVER, TAKE OUT LEGS FROM SOFA BOTTOM.

#### STEP 2

**STEP 3** 

STEP 4

STEP 5

ADJUST LEVELERS FOR UNEVEN FLOOR