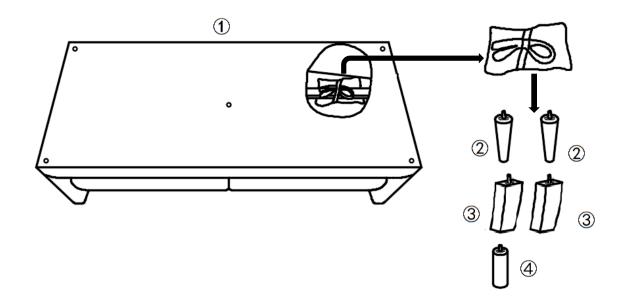

to follow these instructions may cause the bolts to misalign during assembly.

#### **DISCLAIMERS:**

- WHEN PROPERLY ASSEMBLED, THIS ITEM IS SAFE FOR INTENDED USE. SELLER IS NOT LIABLE FOR ANY DAMAGES RESULTING FROM ITEM BEING IMPROPERLY ASSEMBLED AFTER PURCHASE.
- BOLTS MAY LOOSEN DURING NORMAL EVERYDAY USE. THEY SHOULD BESPECTED AT LEASTEVERY 3 MONTHS AND RE-TIGHTENED AS NEEDED TO PREVENT DAMAGE OR INJURY AND ENSURE STABILITY.



#### PARTS LIST

| 1 | SOFA BODY                           |  | 1 PC  |
|---|-------------------------------------|--|-------|
| 2 | FRONT LEG (WITH PLASTIC<br>WASHER)  |  | 2 PCS |
| 3 | REAR LEG (WITH PLASTIC<br>WASHER)   |  | 2 PCS |
| 4 | MIDDLE LEG (WITH PLASTIC<br>WASHER) |  | 1 PC  |



#### STEP 1

OPEN THE ZIPE COVER, TAKE OUT LEGS FROM SOFA BOTTOM.



#### STEP 2





**STEP 3** 



STEP 4



STEP 5



ADJUST LEVELERS FOR UNEVEN FLOOR

## **Care & Maintenance**

## Do...



Wipe up spills immediately.



Dust and pick-up spills using a clean, non-colored, lint-free, dry cloth.



Use mild non-abrasive soap and water

### Don't...



Do not put hot items directly on furniture surface.

Do not clean furniture with harsh cleansers or polish.

Do not place furniture in direct sunlight.



Do not place furniture near heating or cooling vents.

Do not write on furniture without a padded barrier to protect the surface.



Do not place furniture outside. For indoor use only.