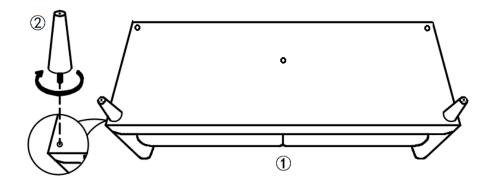

instructions may cause the bolts to misalign during assembly.

#### **DISCLAIMERS:**

- WHEN PROPERLY ASSEMBLED, THIS ITEM IS SAFE FOR INTENDED USE. SELLER IS NOT LIABLE FOR ANY DAMAGES RESULTING FROM ITEM BEING IMPROPERLY ASSEMBLED AFTER PURCHASE.
- BOLTS MAY LOOSEN DURING NORMAL EVERYDAY USE. THEY SHOULD BESPECTED AT LEASTEVERY 3 MONTHS AND RE-TIGHTENED AS NEEDED TO PREVENT DAMAGE OR INJURY AND ENSURE STABILITY.



#### PARTS LIST

| 1 | SOFA BODY                           |  | 1 PC  |
|---|-------------------------------------|--|-------|
| 2 | FRONT LEG (WITH PLASTIC<br>WASHER)  |  | 2 PCS |
| 3 | REAR LEG (WITH PLASTIC<br>WASHER)   |  | 2 PCS |
| 4 | MIDDLE LEG (WITH PLASTIC<br>WASHER) |  | 1 PC  |



#### STEP 1

OPEN THE ZIPE COVER, TAKE OUT LEGS FROM SOFA BOTTOM.



#### STEP 2





**STEP 3** 



STEP 4



STEP 5



ADJUST LEVELERS FOR UNEVEN FLOOR

## **Care & Maintenance**

## Do...



Wipe up spills immediately.



Dust and pick-up spills using a clean, non-colored, lint-free, dry cloth.



Use mild non-abrasive soap and water

### Don't...



Do not put hot items directly on furniture surface.

Do not clean furniture with harsh cleansers or polish.

Do not place furniture in direct sunlight.



Do not place furniture near heating or cooling vents.

Do not write on furniture without a padded barrier to protect the surface.



Do not place furniture outside. For indoor use only.